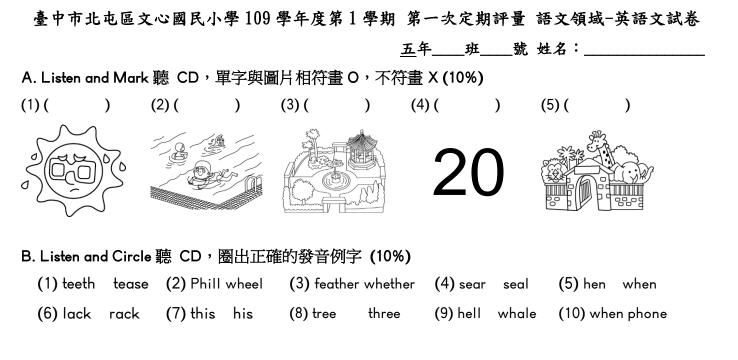

C. Listen and Number 聽 CD,將圖片標上 1~5(10%)



## D. Listen and Choose 聽 CD, 選出適當的回應句 (12%)

| (1)                   | (A) It's snowy.           | (2)     | (A) We're in the library.  |     |
|-----------------------|---------------------------|---------|----------------------------|-----|
|                       | (B) Good idea!            |         | (B) We're going to the pa  | rk. |
|                       | (C) Fishing? Here?        |         | (C) They're going to the z | 00. |
| (3)                   | (A) Come and join us.     | (4)     | (A) Have a good time.      |     |
|                       | (B) It's over there.      |         | (B) That's OK.             |     |
|                       | (C) It's ten o'clock.     |         | (C) Good idea!             |     |
| (5)